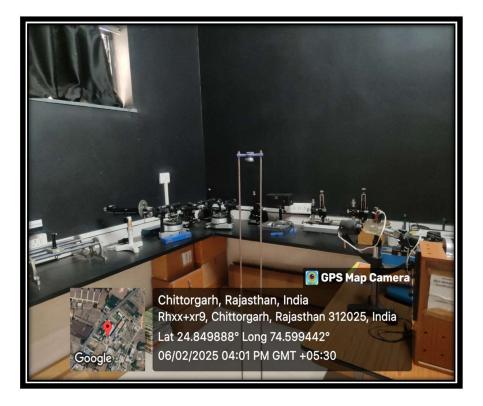

#### **MUILTIPURPOSE HALL**



Chittorgarh, Rajasthan, India Rhxx+xr9, Chittorgarh, Rajasthan 312025, India Lat 24.849848° Long 74.59946° 06/02/2025 03:48 PM GMT +05:30

Google

THE PARTY

💽 GPS Map Camera

#### **LIBRARY & READING ROOM**





#### LABRTORY



# **1. PHYSICS LAB**

#### **2. CHEMISTRY LAB**



#### LABRTORY



### **3.DARK ROOM**

### 4.ZOOLOGY LAB



#### **5. ART AND CRAFT**





### 6. COMPUTER LAB (1)





### 6. COMPUTER LAB (2)



### 7. GIRL'S COMMON ROOM



### **8.DRINKING WATER FACILITY**





### 9. WASHROOM FACILITY (BOYS)



💽 GPS Map Camera

Chittorgarh, Rajasthan, India Rhxx+xr9, Chittorgarh, Rajasthan 312025, India Lat 24.850043° Long 74.599712° 06/02/2025 03:57 PM GMT +05:30

Good

## **10. WASHROOM FACILITY (BOYS)**





# **10. WASHROOM FACILITY (GIRLS)**







### **11. SEMINAR HALL**





#### **11. PLAY GROUND**





#### **12. VEHICLE PARKING STAND**