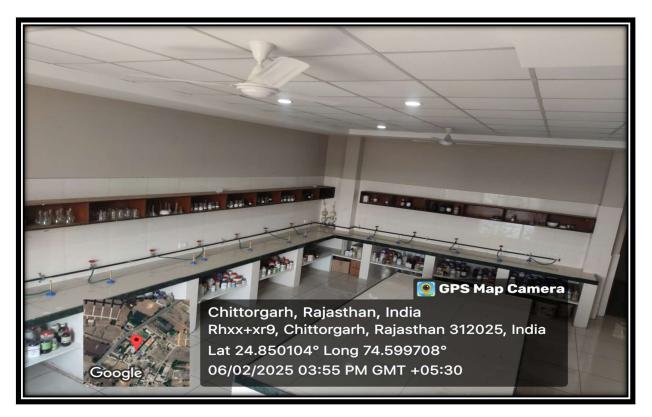

#### **MUILTIPURPOSE HALL**



Chittorgarh, Rajasthan, India Rhxx+xr9, Chittorgarh, Rajasthan 312025, India Lat 24.849848° Long 74.59946° 06/02/2025 03:48 PM GMT +05:30

Google

THE PARTY

💽 GPS Map Camera

#### **LIBRARY & READING ROOM**





#### LABRTORY



# **1. PHYSICS LAB**

#### **2. CHEMISTRY LAB**



#### LABRTORY



### **3.DARK ROOM**

### 4.ZOOLOGY LAB



#### **5. ART AND CRAFT**





### 6. COMPUTER LAB (1)





### 6. COMPUTER LAB (2)



### 7. GIRL'S COMMON ROOM



### **8.DRINKING WATER FACILITY**





### 9. WASHROOM FACILITY (BOYS)



💽 GPS Map Camera

Chittorgarh, Rajasthan, India Rhxx+xr9, Chittorgarh, Rajasthan 312025, India Lat 24.850043° Long 74.599712° 06/02/2025 03:57 PM GMT +05:30

Good

## **10. WASHROOM FACILITY (BOYS)**





# **10. WASHROOM FACILITY (GIRLS)**







### **11. SEMINAR HALL**





#### **11. PLAY GROUND**





#### **12. VEHICLE PARKING STAND**