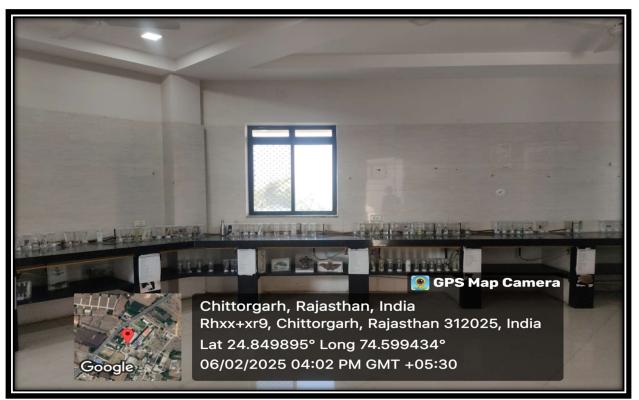

#### **MUILTIPURPOSE HALL**



Chittorgarh, Rajasthan, India Rhxx+xr9, Chittorgarh, Rajasthan 312025, India Lat 24.849848° Long 74.59946° 06/02/2025 03:48 PM GMT +05:30

Google

THE PARTY

💽 GPS Map Camera

#### **LIBRARY & READING ROOM**





#### LABRTORY



# **1. PHYSICS LAB**

#### **2. CHEMISTRY LAB**



#### LABRTORY



### **3.DARK ROOM**

### 4.ZOOLOGY LAB



#### **5. ART AND CRAFT**





### 6. COMPUTER LAB (1)





### 6. COMPUTER LAB (2)



### 7. GIRL'S COMMON ROOM



### **8.DRINKING WATER FACILITY**





### 9. WASHROOM FACILITY (BOYS)



💽 GPS Map Camera

Chittorgarh, Rajasthan, India Rhxx+xr9, Chittorgarh, Rajasthan 312025, India Lat 24.850043° Long 74.599712° 06/02/2025 03:57 PM GMT +05:30

Good

## **10. WASHROOM FACILITY (BOYS)**





# **10. WASHROOM FACILITY (GIRLS)**







### **11. SEMINAR HALL**





#### **11. PLAY GROUND**





#### **12. VEHICLE PARKING STAND**