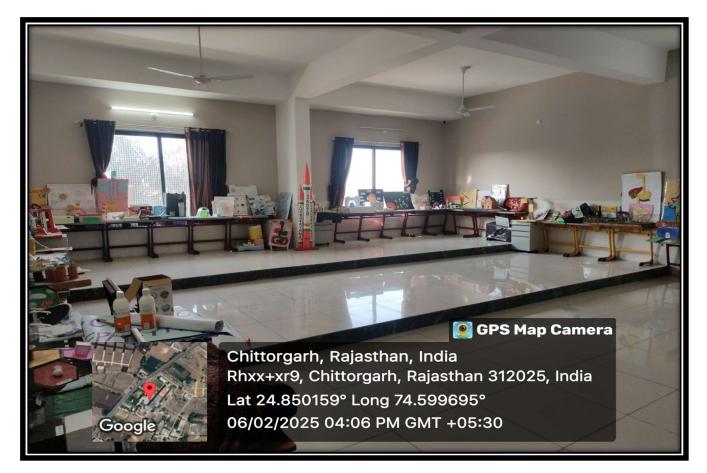

#### **MUILTIPURPOSE HALL**



Chittorgarh, Rajasthan, India Rhxx+xr9, Chittorgarh, Rajasthan 312025, India Lat 24.849848° Long 74.59946° 06/02/2025 03:48 PM GMT +05:30

Google

THE PARTY

💽 GPS Map Camera

#### **LIBRARY & READING ROOM**





#### LABRTORY



# **1. PHYSICS LAB**

#### **2. CHEMISTRY LAB**



#### LABRTORY



### **3.DARK ROOM**

### 4.ZOOLOGY LAB



#### **5. ART AND CRAFT**





### 6. COMPUTER LAB (1)





### 6. COMPUTER LAB (2)



### 7. GIRL'S COMMON ROOM



### **8.DRINKING WATER FACILITY**





### 9. WASHROOM FACILITY (BOYS)



💽 GPS Map Camera

Chittorgarh, Rajasthan, India Rhxx+xr9, Chittorgarh, Rajasthan 312025, India Lat 24.850043° Long 74.599712° 06/02/2025 03:57 PM GMT +05:30

Good

## **10. WASHROOM FACILITY (BOYS)**





# **10. WASHROOM FACILITY (GIRLS)**







### **11. SEMINAR HALL**





#### **11. PLAY GROUND**





#### **12. VEHICLE PARKING STAND**