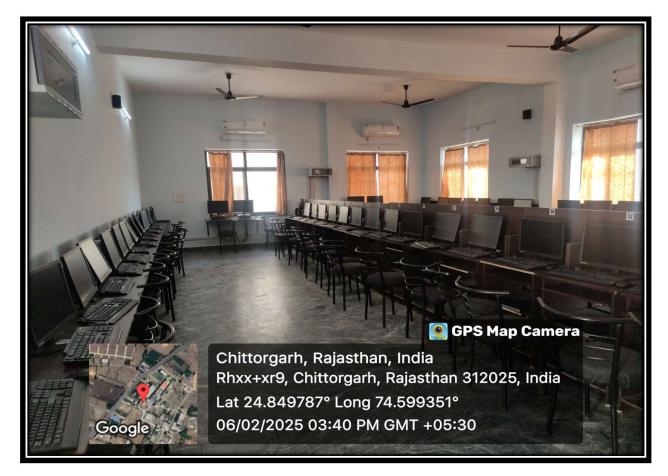

#### **MUILTIPURPOSE HALL**



Chittorgarh, Rajasthan, India Rhxx+xr9, Chittorgarh, Rajasthan 312025, India Lat 24.849848° Long 74.59946° 06/02/2025 03:48 PM GMT +05:30

Google

THE PARTY

💽 GPS Map Camera

#### **LIBRARY & READING ROOM**





#### LABRTORY



# **1. PHYSICS LAB**

#### **2. CHEMISTRY LAB**



#### LABRTORY



### **3.DARK ROOM**

### 4.ZOOLOGY LAB



#### **5. ART AND CRAFT**





### 6. COMPUTER LAB (1)





### 6. COMPUTER LAB (2)



### 7. GIRL'S COMMON ROOM



### **8.DRINKING WATER FACILITY**





### 9. WASHROOM FACILITY (BOYS)



💽 GPS Map Camera

Chittorgarh, Rajasthan, India Rhxx+xr9, Chittorgarh, Rajasthan 312025, India Lat 24.850043° Long 74.599712° 06/02/2025 03:57 PM GMT +05:30

Good

## **10. WASHROOM FACILITY (BOYS)**





# **10. WASHROOM FACILITY (GIRLS)**







### **11. SEMINAR HALL**





#### **11. PLAY GROUND**





#### **12. VEHICLE PARKING STAND**