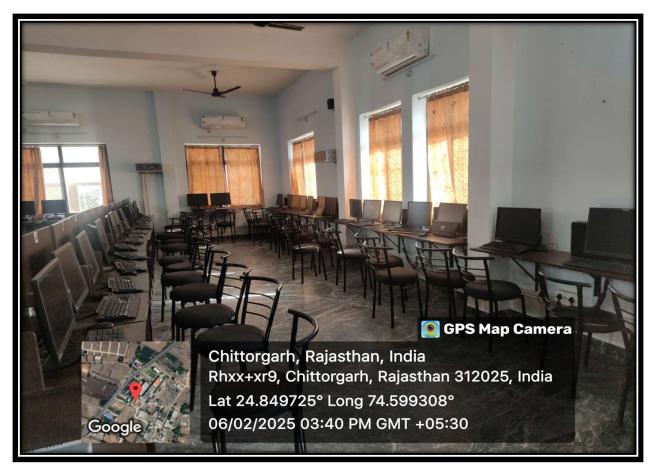

#### **MUILTIPURPOSE HALL**



Chittorgarh, Rajasthan, India Rhxx+xr9, Chittorgarh, Rajasthan 312025, India Lat 24.849848° Long 74.59946° 06/02/2025 03:48 PM GMT +05:30

Google

THE PARTY

💽 GPS Map Camera

#### **LIBRARY & READING ROOM**





#### LABRTORY



# **1. PHYSICS LAB**

#### **2. CHEMISTRY LAB**



#### LABRTORY



### **3.DARK ROOM**

### 4.ZOOLOGY LAB



#### **5. ART AND CRAFT**





### 6. COMPUTER LAB (1)





### 6. COMPUTER LAB (2)



### 7. GIRL'S COMMON ROOM



### **8.DRINKING WATER FACILITY**





### 9. WASHROOM FACILITY (BOYS)



💽 GPS Map Camera

Chittorgarh, Rajasthan, India Rhxx+xr9, Chittorgarh, Rajasthan 312025, India Lat 24.850043° Long 74.599712° 06/02/2025 03:57 PM GMT +05:30

Good

## **10. WASHROOM FACILITY (BOYS)**





# **10. WASHROOM FACILITY (GIRLS)**







### **11. SEMINAR HALL**





#### **11. PLAY GROUND**





#### **12. VEHICLE PARKING STAND**